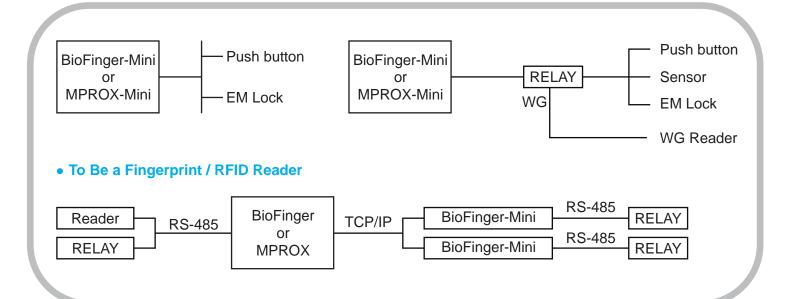

# **BIOFINGER-MINI**

WEB BASED ACCESS CONTROL AND TIME ATTENDANCE

BioFinger-Mini is high end biometric based access controller that can not only work in the standalone mode without need of a host PC, but also easily integrates to BioFinger (multi doors controller) as a reader. Unmatched usability combined with ultra-fast identification speed allows system implementation with no other identification token required. Besides this, it includes relay to control lock and auxiliary devices along with to exit input and door alarm input. Web Based access control software is built in.

#### **Features**

- Standalone mode or a reader mode for multi door controller through TCP/IP working under BioFinger terminal
- Optical Fingerprint Sensor
- Lower power consumption, optional voice indication, OSD menu (on screen display) and simple enrollment process
- Wiegand output and Fire alarm input support
- USB interface option for log extractions (optional)
- Anti pass back (no tolerance / period timer) can support unlimited levels without online software support when offline

- 32768 transactions storage
- Mifare/RFID and HID reader support
- WG output support / Fire alarm support
- Communication interface: RS232, RS485, USB (optional) and TCP/IP