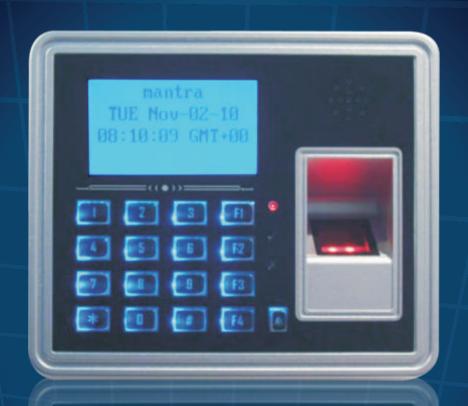

# **BIOFINGER-MINI**

WEB BASED ACCESS CONTROL AND TIME ATTENDANCE

BioFinger-Mini is high end biometric based access controller that can not only work in the standalone mode without need of a host PC, but also easily integrates to BioFinger (multi doors controller) as a reader. Unmatched usability combined with ultra-fast identification speed allows system implementation with no other identification token required. Besides this, it includes relay to control lock and auxiliary devices along with to exit input and door alarm input. Web Based access control software is built in.

#### **Features**

- Standalone mode or a reader mode for multi door controller through TCP/IP working under BioFinger terminal
- Optical Fingerprint Sensor
- Lower power consumption, optional voice indication, OSD menu (on screen display) and simple enrollment process
- Wiegand output and Fire alarm input support
- USB interface option for log extractions (optional)
- Anti pass back (no tolerance / period timer) can support unlimited levels without online software support when offline

- Built-In http server allows on-line system management through web browser
- Real-Time and On-Line door status monitoring through web browser
- Double badge and Dual-doors interlocking are available
- Real-time and On-line door status monitoring through web browser
- Available for 50 holidays, 40 sets of function keys, 32 departments, 32 designations, 64 time settings, 64 time zones, 32 groups and internet time server

## **Specifications**

- Verification options: Fingerprint, Fingerprint + Card, Fingerprint + Pin, Card + Pin, Fingerprint + Card + Pin
- Verification mode 1:1/1:N
- Verification time < 1 sec
- Capacity is 1900 Templates

- 32768 transactions storage
- Mifare/RFID and HID reader support
- WG output support / Fire alarm support
- Communication interface: RS232, RS485, USB (optional) and TCP/IP

## **Highlights**

- 10000 User capacity
- 32768 Transactions
- TCP/IP, GPRS & Web browsing